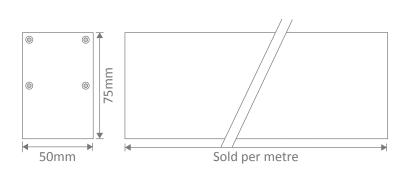

## **Specification Features**

| Input Voltage:                                                                                                                                                    | 240V                                                      |  |  |  |
|-------------------------------------------------------------------------------------------------------------------------------------------------------------------|-----------------------------------------------------------|--|--|--|
| Power (W):                                                                                                                                                        | 17.3W/Per Metre                                           |  |  |  |
| IP rating (IP):                                                                                                                                                   | 20                                                        |  |  |  |
| Lumens (lm):                                                                                                                                                      | Warm White 3000K - 2466lm<br>Neutral White 4000K - 2600lm |  |  |  |
| LED type:                                                                                                                                                         | Osram LED Boards                                          |  |  |  |
| CCT:                                                                                                                                                              | 3000K - 4000K                                             |  |  |  |
| CRI:                                                                                                                                                              | ≥80                                                       |  |  |  |
| Beam angle (°):                                                                                                                                                   | 120°                                                      |  |  |  |
| Dimmable:                                                                                                                                                         | No**                                                      |  |  |  |
| Lifespan (hrs):                                                                                                                                                   | 50,000hrs                                                 |  |  |  |
| Installation:                                                                                                                                                     | Ceiling Mounted                                           |  |  |  |
| Material:                                                                                                                                                         | Extruded 6063 aluminium                                   |  |  |  |
| Finish:                                                                                                                                                           | Clear anodised, black or white powder coat finish         |  |  |  |
| Diffuser:                                                                                                                                                         | Flat high output opal-frost                               |  |  |  |
| Length:                                                                                                                                                           | Sold per metre*                                           |  |  |  |
| Size (mm)                                                                                                                                                         | Profile (W) 50mm x (H) 75mm                               |  |  |  |
| Available Upon                                                                                                                                                    | <ul> <li>High Output LED Boards</li> </ul>                |  |  |  |
| Request:                                                                                                                                                          | <ul> <li>Intergrated Emergency</li> </ul>                 |  |  |  |
| Note: This product is made to order and may have a lead time.<br>* Profile can be cut to any length required.<br>** Dali and 0-10V dimming available upon request |                                                           |  |  |  |