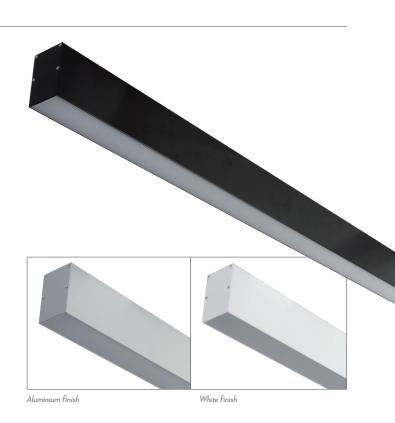

## Description

The Max-50 Surface mounted profile is designed to suit commercial and residential applications, this profile system incorporates an extruded aluminium body with flat PMMA diffuser, and Osram Led boards. The system offers many additional options such as Dali dimming and emergency upon request.

## **Specification Features**

| Input Voltage:                                                                                                                                                    | 240V                                                      |  |  |  |
|-------------------------------------------------------------------------------------------------------------------------------------------------------------------|-----------------------------------------------------------|--|--|--|
| Power (W):                                                                                                                                                        | 17.3W/Per Metre                                           |  |  |  |
| IP rating (IP):                                                                                                                                                   | 20                                                        |  |  |  |
| Lumens (lm):                                                                                                                                                      | Warm White 3000K - 2466lm<br>Neutral White 4000K - 2600lm |  |  |  |
| LED type:                                                                                                                                                         | Osram LED Boards                                          |  |  |  |
| CCT:                                                                                                                                                              | 3000K - 4000K                                             |  |  |  |
| CRI:                                                                                                                                                              | ≥80                                                       |  |  |  |
| Beam angle (°):                                                                                                                                                   | 120°                                                      |  |  |  |
| Dimmable:                                                                                                                                                         | No**                                                      |  |  |  |
| Lifespan (hrs):                                                                                                                                                   | 50,000hrs                                                 |  |  |  |
| Installation:                                                                                                                                                     | Ceiling Mounted                                           |  |  |  |
| Material:                                                                                                                                                         | Extruded 6063 aluminium                                   |  |  |  |
| Finish:                                                                                                                                                           | Clear anodised, black or white powder coat finish         |  |  |  |
| Diffuser:                                                                                                                                                         | Flat high output opal-frost                               |  |  |  |
| Length:                                                                                                                                                           | Sold per metre*                                           |  |  |  |
| Size (mm)                                                                                                                                                         | Profile (W) 50mm x (H) 75mm                               |  |  |  |
| Available Upon                                                                                                                                                    | <ul> <li>High Output LED Boards</li> </ul>                |  |  |  |
| Request:                                                                                                                                                          | <ul> <li>Intergrated Emergency</li> </ul>                 |  |  |  |
| Note: This product is made to order and may have a lead time.<br>* Profile can be cut to any length required.<br>** Dali and 0-10V dimming available upon request |                                                           |  |  |  |